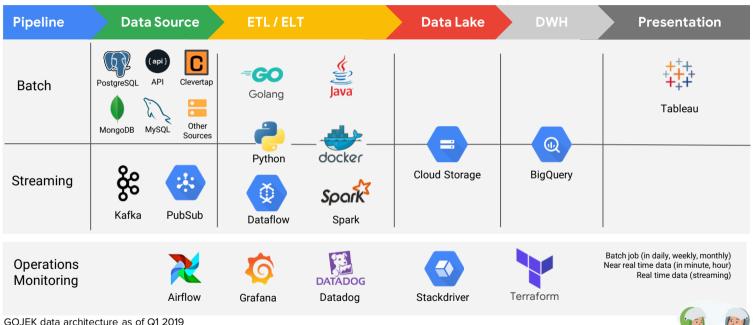

## As Gojek grows, so does the complexity of our data

5

## ... and its volume!

> 1,000

Growing Data Volume per Month Data Sources

Dashboards and Reports