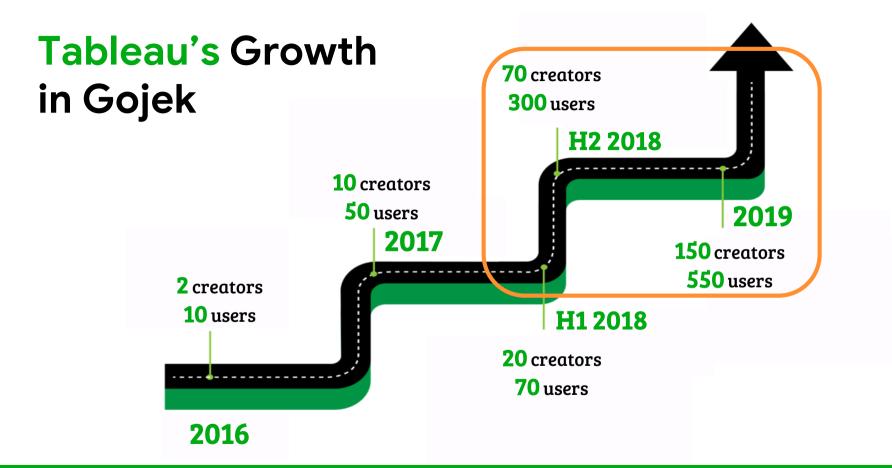

## As Gojek grows, so does the complexity of our data

5

## ... and its volume!

> 1,000

Growing Data Volume per Month Data Sources

Dashboards and Reports

## > 50%

Employees are Weekly Active Data Platform Users

\*Everyone just loves data!

\*This is only business metrics data collected by BI

🔿 gojek

**o** gojek