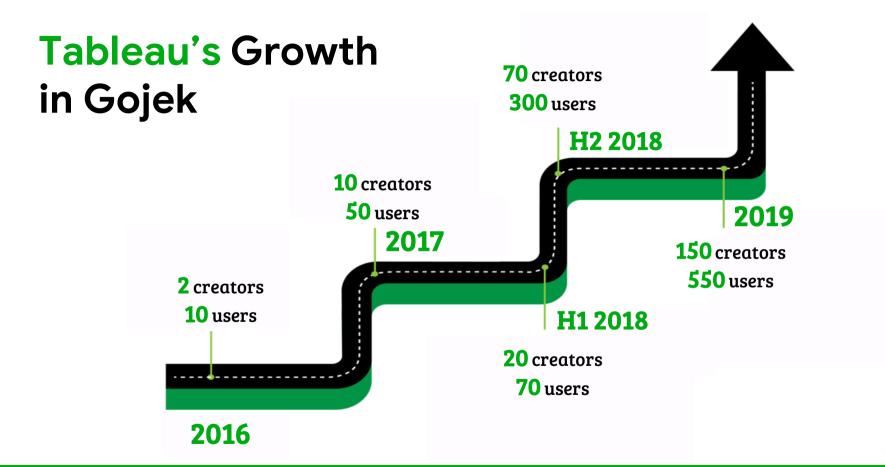

## As Gojek grows, so does the complexity of our data

5

## ... and its volume!

> 1,000

Growing Data Volume per Month Data Sources

Dashboards and Reports