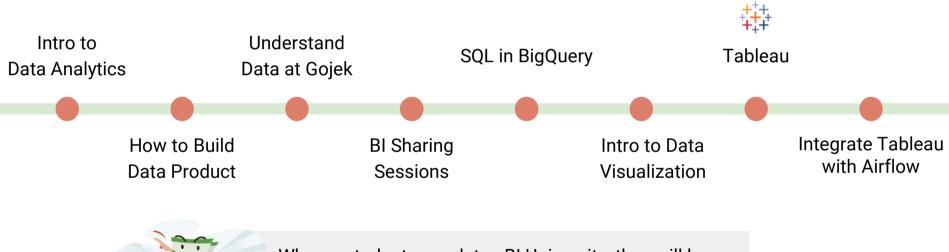

# What's the Timeline?

Training Weeks (4 Weeks) To elevate students' knowledge to a shared standard

Showcase

To present their data solutions to the team and users.

#### Mentoring Weeks (3 - 5 Weeks)

To practice their new skills by solving problems with data analysis, resulting in an insightful Tableau dashboard.

**⊙** gojek

# **BI University Curriculum**

When a student completes BI University, they will be rewarded with a Tableau creator license